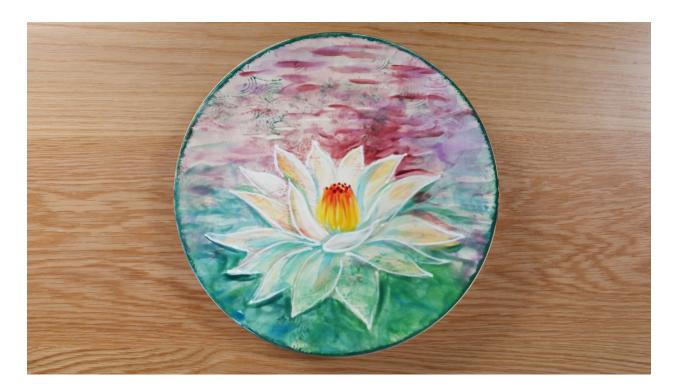

AVERAGE DURATION : CHALLENGE LEVEL

Center yourself with this calming lotus flower design.

## LOTUS FLOWER PLATE

## INSTRUCTIONS

- **1.** Trace the lotus flower just below the center of the plate.
- **2.** Paint the background around the flower using a medium round brush. Use purple and burgundy above the flower. Use blue and green below the flower. Apply paint in horizontal brush strokes and blend the colors on the plate as you go.
- **3.** Use a small round brush to add some shadows to the petals using blue and green.
- **4.** Use a stamp to add distressed green and burgundy swirls across the plate. Apply color onto stamp using a sponge. It is OK to stamp some swirls over the flower.
- **5.** Use a liner brush to partly outline the flower petals with blue-green along the bottom and with burgundy along the top.
- **6.** Paint the center of the flower using a small round brush. Start with yellow and orange vertical brush strokes and finish with burgundy dots along the top.
- **7.** Paint the flower petals with white. The other colors with show through. Add some yellow over the flower petals to create more contrast with the background.
- **8.** Outline each flower petal with white French Dimensions.
- **9.** Sponge the rim of the plate with blue-green.